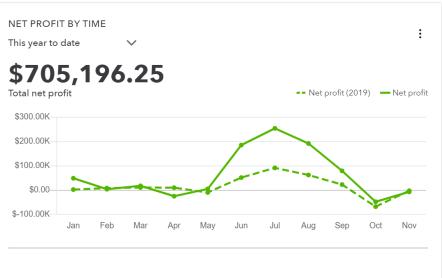

# Net Profit

Net Profit – The overall business return to fund the future.

How well we manage our business.

|                            | TOTAL          |
|----------------------------|----------------|
| Income                     | TOTAL          |
| 01 Rafting Income          | 754,941.84     |
| 02 Retail Income           | 85,662.69      |
| 03 Photo Income            | 52,009.40      |
| 04 Industry Partner Income | 20,371.84      |
| 05 Other Primary Income    | 14,118.83      |
| x_Discounts given          | -1,025.90      |
| Total Income               | \$926,078.70   |
| Cost of Goods Sold         |                |
| 01 Rafting - COS           | 198,065.88     |
| 02 Retail - COGS           | 51,524.91      |
| 03 Photo - COGS            | 19,164.62      |
| Total Cost of Goods Sold   | \$268,755.41   |
| GROSS PROFIT               | \$657,323.29   |
| Expenses                   |                |
| Advertising/Promotion      | 139,365.65     |
| Employee Expenses          | 91,566.65      |
| Facility Expenses          | 35,024.94      |
| Financial Expenses         | 37,918.61      |
| General Business Expenses  | 34,910.78      |
| Office Expenses            | 11,717.59      |
| Professional Fees          | 7,835.60       |
| Taxes Paid                 | 33,443.94      |
| Travel                     | 9,473.56       |
| Total Expenses             | \$401,257.32   |
| NET OPERATING INCOME       | \$256,065.97   |
| Other Income               |                |
| Interest Income            | 5,000.00       |
| Total Other Income         | \$5,000.00     |
| Other Expenses             |                |
| Depreciation/Amortization  | 135,902.00     |
| Other Items                | 134.12         |
| Owner Tax-Related Items    | 161,905.93     |
| Total Other Expenses       | \$297,942.05   |
| NET OTHER INCOME           | \$ -292,942.05 |
| NET INCOME                 | \$ -36,876.08  |
|                            |                |

#### **Net Profit**

Expenses aka Fixed Costs

They are the overhead activities that support the generation of gross profits.

They DO NOT change with increases & decreases in sales.

We want to treat these as 'investments.'