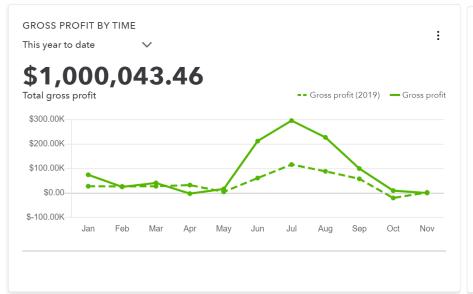

The objective here is to manage customer experiences.

Gross Profit – How much your sales activities generate to fund the business. *How well we generate income.* 

"Every \$1 of additional Gross Profit flows straight to the bottom line"