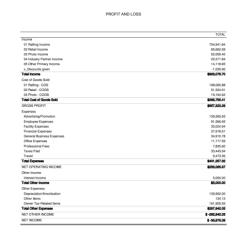

|                            | TOTAL          |
|----------------------------|----------------|
| Income                     |                |
| 01 Rafting Income          | 754,941.84     |
| 02 Retail Income           | 85,662.69      |
| 03 Photo Income            | 52,009.40      |
| 04 Industry Partner Income | 20,371.84      |
| 05 Other Primary Income    | 14,118.83      |
| x_Discounts given          | -1,025.90      |
| Total Income               | \$926,078.70   |
| Cost of Goods Sold         |                |
| 01 Rafting - COS           | 198,065.88     |
| 02 Retail - COGS           | 51,524.91      |
| 03 Photo - COGS            | 19,164.62      |
| Total Cost of Goods Sold   | \$268,755.41   |
| GROSS PROFIT               | \$657,323.29   |
| Expenses                   |                |
| Advertising/Promotion      | 139,365.65     |
| Employee Expenses          | 91,566.65      |
| Facility Expenses          | 35,024.94      |
| Financial Expenses         | 37,918.61      |
| General Business Expenses  | 34,910.78      |
| Office Expenses            | 11,717.59      |
| Professional Fees          | 7,835.60       |
| Taxes Paid                 | 33,443.94      |
| Travel                     | 9,473.56       |
| Total Expenses             | \$401,257.32   |
| NET OPERATING INCOME       | \$256,065.97   |
| Other Income               |                |
| Interest Income            | 5,000.00       |
| Total Other Income         | \$5,000.00     |
| Other Expenses             |                |
| Depreciation/Amortization  | 135,902.00     |
| Other Items                | 134.12         |
| Owner Tax-Related Items    | 161,905.93     |
| Total Other Expenses       | \$297,942.05   |
| NET OTHER INCOME           | \$ -292,942.05 |
| NET INCOME                 | \$-36,876.08   |