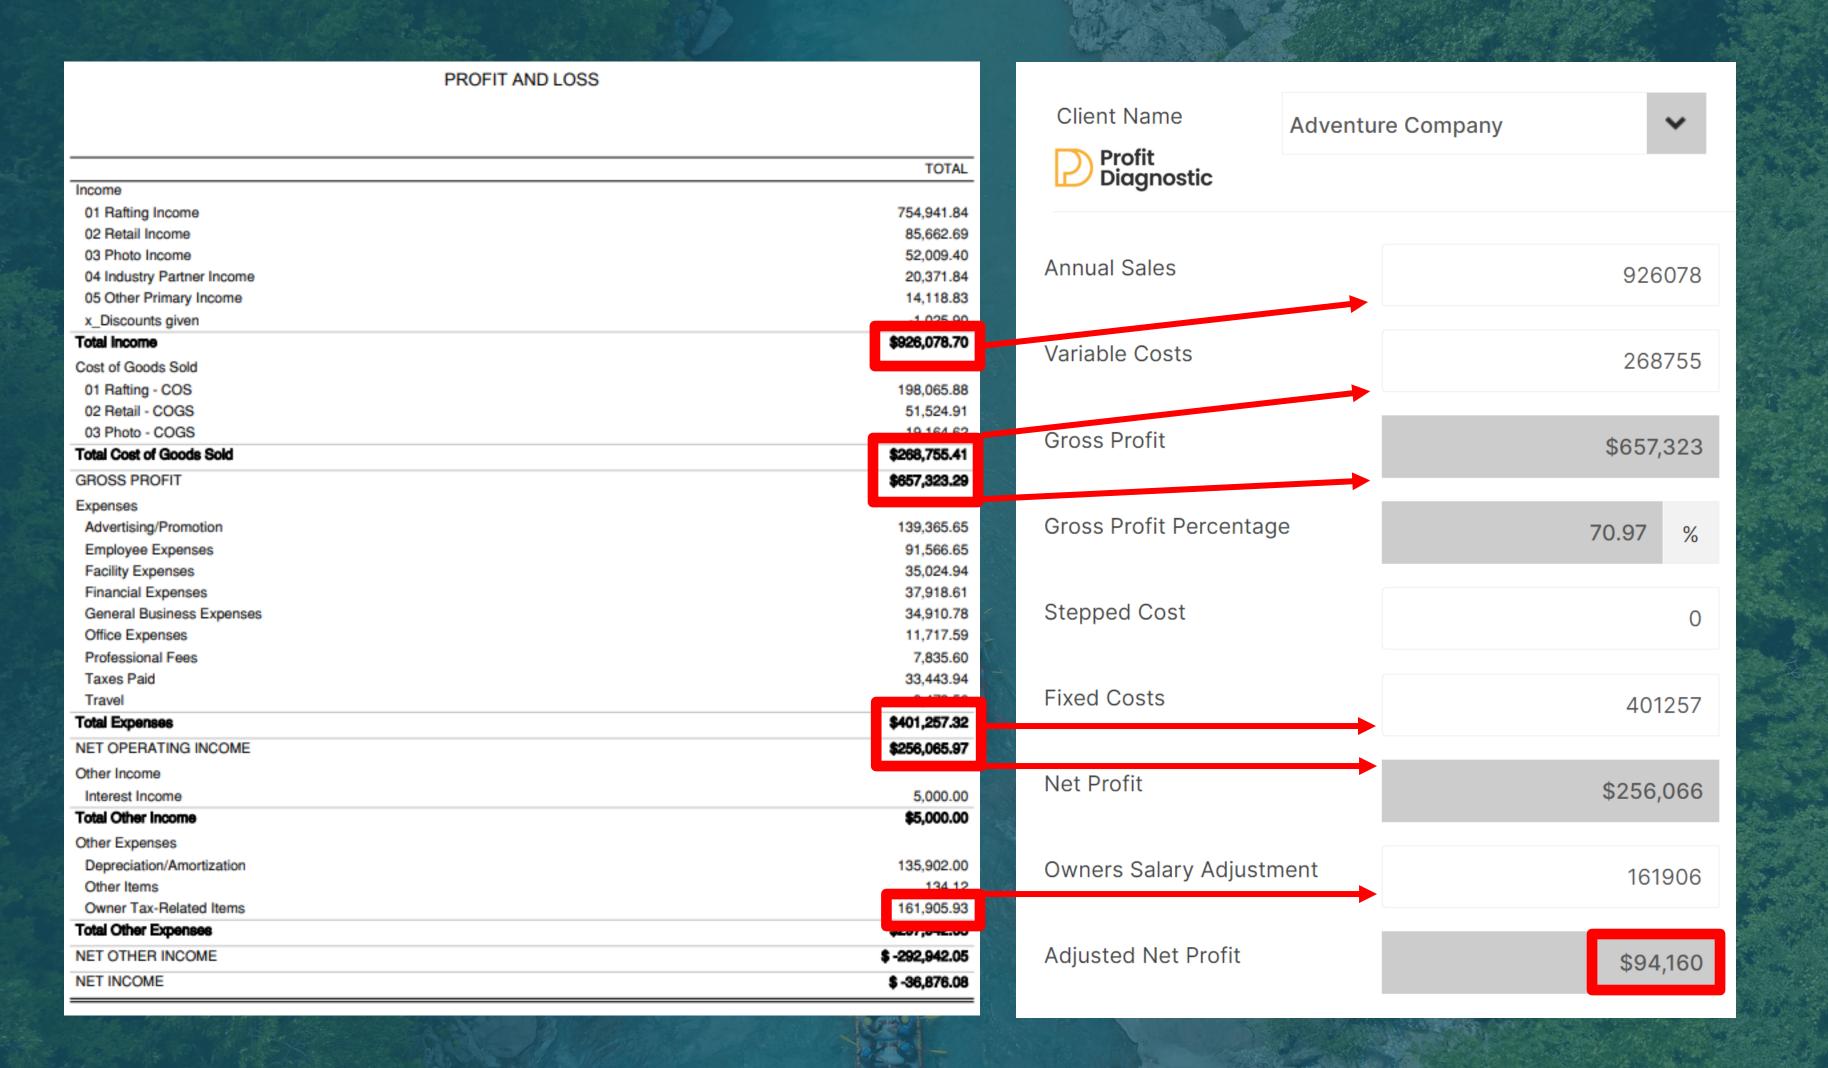

#### What are they & how do they help?

How do we fix it?

Let's break profits down to further understand...

There are three different profits in your business:

- 1. Gross Profit
- 2. Net Profit
- 3. Adjusted Net Profit

#### What are they & how do they help?

How they are calculated...

| Revenue                                 | \$xxxx |
|-----------------------------------------|--------|
| Less Variable Costs (aka cost of sales) | (xxxx) |
| Gross Profit                            | XXXX   |
| Less Fixed Costs (aka expenses)         | (xxxx) |
| Net Profit                              | XXXX   |
| Less Owner Discretionary Items          | (xxxx) |
| Adjusted Net Profit                     | \$XXXX |

# Adjusted Net Profit

Why call these items out separately?

Shows the business's net operating cash flow separately from the overall net income.

It's a lot easier to understand how much cash the business generates.