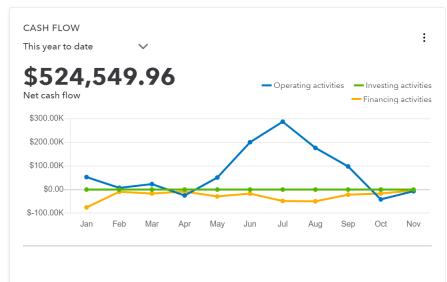

# Adjusted Net Profit

Why call these items out separately?

Shows the business's net operating cash flow separately from the overall net income.

It's a lot easier to understand how much cash the business generates.