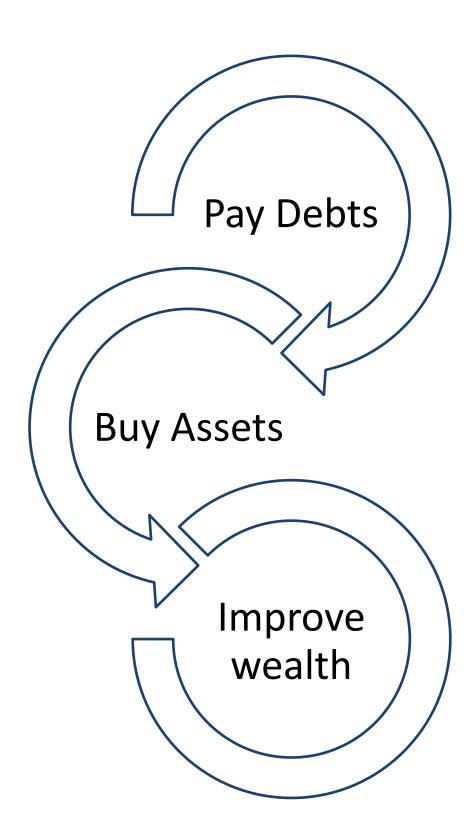

#### What are they & how do they help?

How do they help?

- 1. Profits pay for your future & your business's futures.
- 2. The cash generated by *net* profits are used to:
- Purchase assets.
- Pay down debts.
- Improve your wealth.