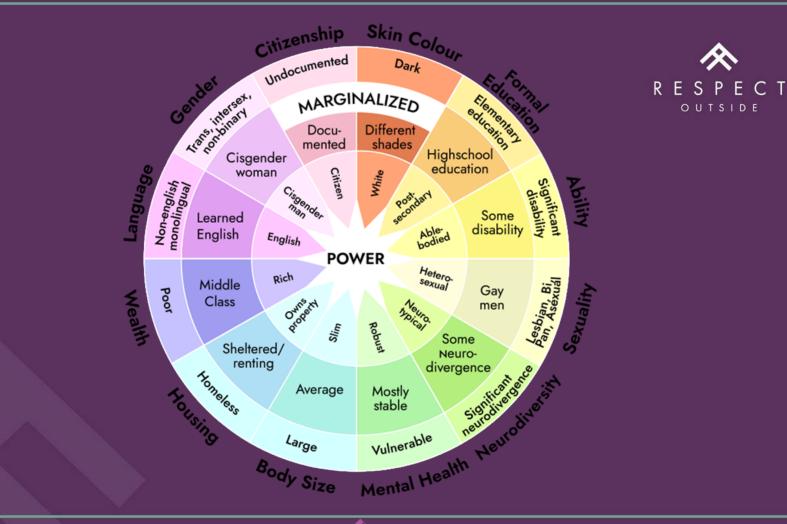

#### NATURAL ORDER

# GENETICS VS CULTURAL CONDITIONING SOCIETAL NORMS ARE CHANGING